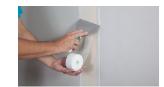

## **Product Overview**

This non woven drywall tape is not only economic, but also boasts superb mechanical performance. Its porous design allows compound to flow through the tape and adhere neatly to the wall thus eliminating the risk of blisters or bubbles. It is suitable for complicated or curved shapes, and perfect for sanding, as the tape remains almost invisible, even under a low layer of compound. FibaFuse® Light & Slim is ideal for use with drywall joints and finishing, and also crack repair.